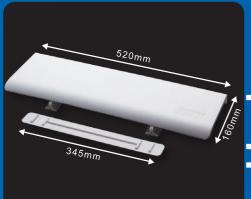

| <u></u> |                           |           |
|---------|---------------------------|-----------|
| Part No | Name                      | Price     |
| TA978TA | Air Conditioner Deflector | JPY 2.930 |

The angle can be adjusted up and

(Upward for cold air, downward for warm air, etc.)

- Comes with an anti-fall strap.
- The white color matches the air conditioner with the room
- Attach an insulation mat to prevent condensation.