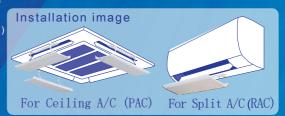

## WIND ADJUSTER

**Easy Installation** For Various Types of A/C

Ceiling A/C

Suspension A/C

Floor Type A/C

Split A/C

To save energy by spreading the wind throughout the room, and to prevent overcooling by direct exposure to the wind.