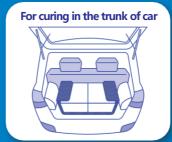

## Curing Mat Series

With padding, it is very useful in a wide range of curing scenes

For carrying in and installing home appliances