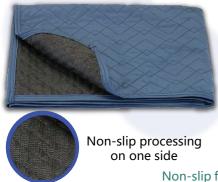

## Non-slip work mat

|           | -           |            |
|-----------|-------------|------------|
| Item No   | Size        | List Price |
| TA844ZC-1 | 900×1800mm  | JPY2,310   |
| TA844ZC-2 | 1800×2000mm | JPY4,760   |

Material Fabric: Polyester / Filling: 100% recycled cotton Non-slip: Vinyl chloride resin Process Quilting process, four-edge sewing process

Process Quilting process, four-edge sewing process ide

Non-slip finish to prevent scratches when working on stepladders