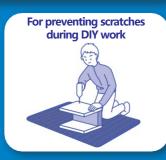

## Curing Mat Series

With padding, it is very useful in a wide range of curing scenes











For carrying in and installing home appliances

## **Curing Mat**

| Item No   | Size        | List Price |
|-----------|-------------|------------|
| TA966BA-1 | 1800×2000mm | JPY4,330   |
| TA966BA-2 | 1800×2700mm | JPY5,940   |

Material Fabric: Polyester / Filling: 100% recycled cotton
Process Quilting process, four-edge sewing process

Non-slip finish on one side to prevent scratches during work

## Non-slip work mat

|           | -           |            |
|-----------|-------------|------------|
| Item No   | Size        | List Price |
| TA844ZC-1 | 900×1800mm  | JPY2,310   |
| TA844ZC-2 | 1800×2000mm | JPY4,760   |

Material Fabric: Polyester / Filling: 100% recycled cotton Non-slip: Vinyl chloride resin Process Quilting process, four-edge sewing process

Process Quilting proc