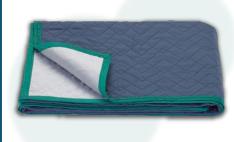

## **Curing Mat**

| Item No   | Size        | List Price |
|-----------|-------------|------------|
| TA966BA-1 | 1800×2000mm | JPY4,330   |
| TA966BA-2 | 1800×2700mm | JPY5,940   |

Material Fabric: Polyester / Filling: 100% recycled cotton
Process Quilting process, four-edge sewing process