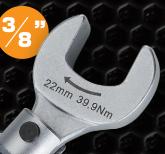

## Ergonomic design

The easy to grip handle with selected material are results of perfection that has been reached through repeated trial experiements.

300mm

Grip Line

For mini split

A/C (RAC)

Wrench Size

Torque N-m

22mm

39.9N·m