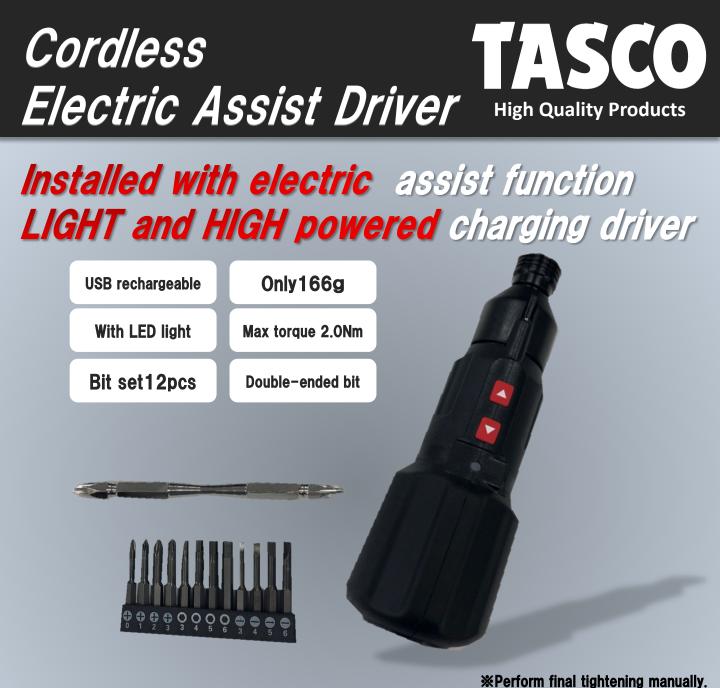

## **Product Specification**

## Item No: TA737AT

- Voltage : DC3.7V
- Max torque : 2.0Nm
- Revolutions: Left 250rpm/Right 280rpm
- Battery capacity: Lithium battery 900mAh
- Charging time : Approximately 50 minutes
- Continuous Usage : Approximately 50 minutes

- Chuck : Hexagon opposite side6.35mm
- Size : 38 × 148mm
- Weight: Approximately 166g
- Accessory: + bit (0,1,2,3), bit(3,4,5,6), HEX bit(3,4,5,6), Double-ended bit (2) USB cord for charging Cover for charge port 4pcs